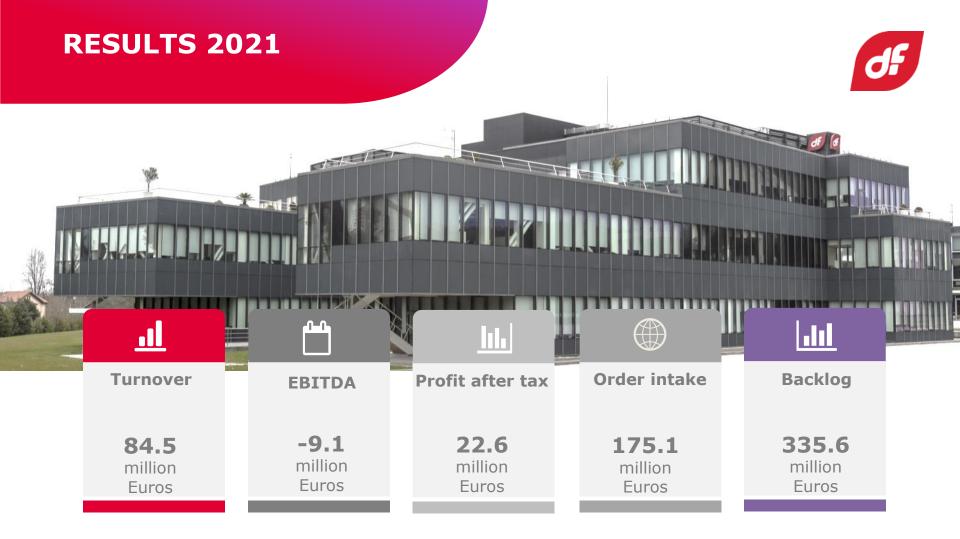

#### **RESULTS 2021**

Duro Felguera attained a PAT of **22.6 M€** in 2021 after the financial restructuring.

**Favourable opinion** of the external auditor (Deloitte) with no mention of material uncertainty for the entity as an ongoing cause.

Revolving bond line available for 80 M€ with 70% coverage by the CESCE.

Backlog of **336 M€** (92% abroad). Order intake for FY 2021: **175 M€** 

Process to find a private **investor** advancing satisfactorily.

**Positive trasactional agreements** in legacy projects and reactivation of relevant projects.

Structural **cost** and general expenditure reduction plan underway.