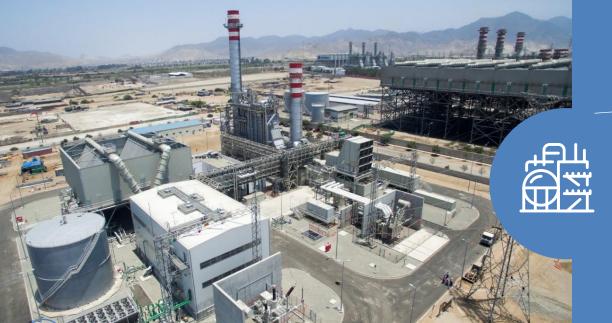

# ENERGY

- Power plants
- Distributed power, cogeneration
- Substations and transmission lines
- Waste-to-Energy
- Desulphurization and denitrification

# CONVENTIONAL ENERGY

- 22 open cycle plants
- 32 combined cycle plants
  5 desulphurization projects

df

• +26 GW power installed