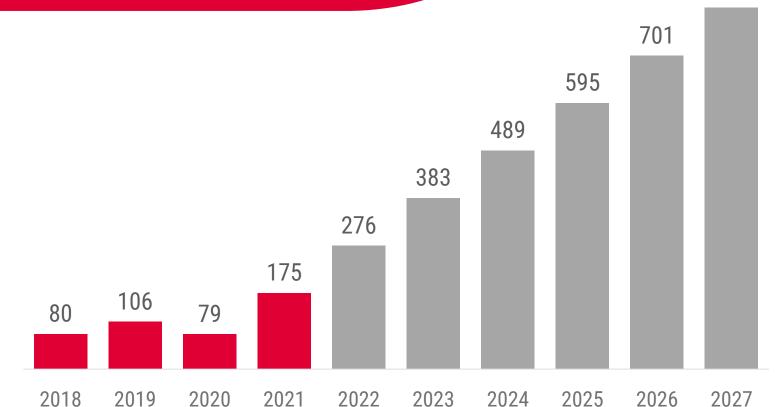

# **EVOLUTION OF ORDER INTAKE**

#### IN MILLIONS OF EUROS

808

- A COMPANY UNDERGOING TRANSFORMATION
- MAJOR OPPORTUNITIES IT WILL TAKE ADVANTAGE OF
- GREAT HUMAN POTENTIAL TO GIVE ITS CLIENTS THE EDGE

Revolving bond line available for 80 M€ with 70% coverage by the CESCE.

Backlog of **336 M€** (92% abroad). Order intake for FY 2021: **175 M€** 

Process to find a private **investor** advancing satisfactorily.