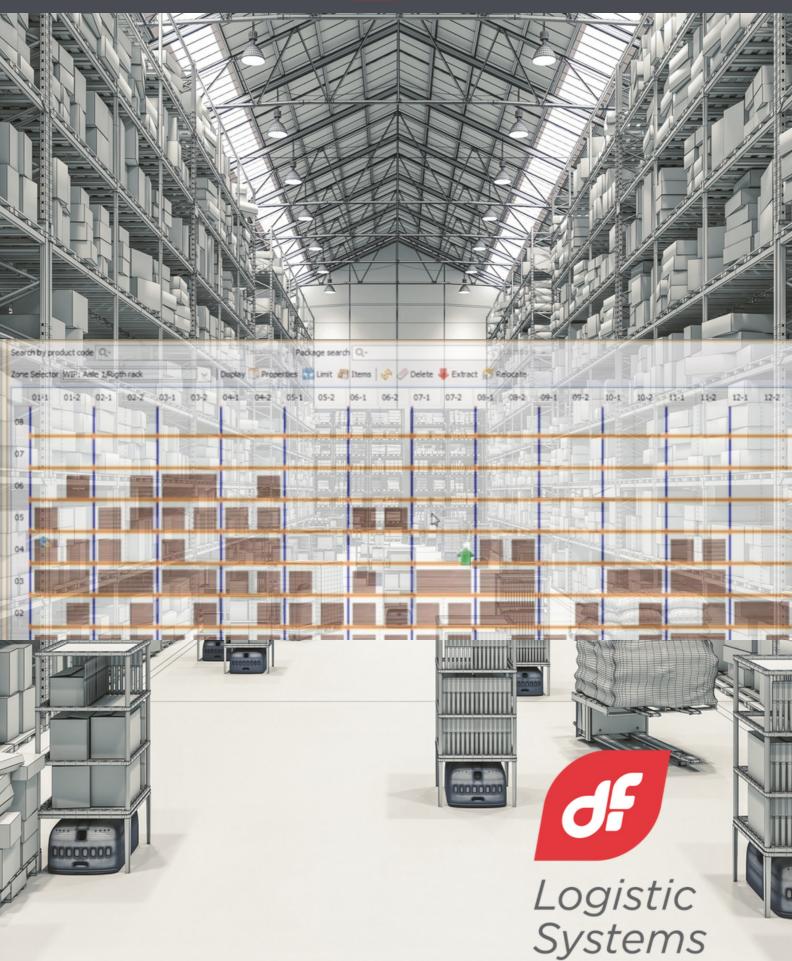

## Integralia® WMS Warehouse Management System

Warehouse Mapping and Definition

Integration with ERPs, Cloud based and Customized Services

## **High-density warehouse?**

Integralia WMS helps you optimize **over 90%** of your current storage capacity.

Contact us and find out how it works and the benefits for your company.

Warehouse Control System allows to guide and manage logistics equipment, stacker cranes and handling systems, resulting in warehouse and production plant automation.